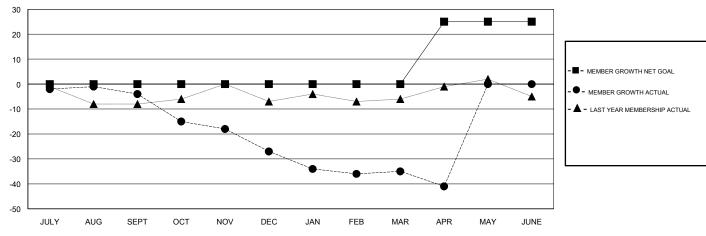

### GOALS AND ACTUAL MEMBERS CUMULATIVE

| DROPPED CLUBS: 1  DROPPED MEMBERS |    | 21 CLUBS OF 46 ADDED 1 OR MORE<br>NEW MEMBERS | GENDER DISTRIBUTION  MALE 903 (78.05%)  FEMALE 254 (21.95%)  Women Percentage Fiscal Year Goal: 23% |     |
|-----------------------------------|----|-----------------------------------------------|-----------------------------------------------------------------------------------------------------|-----|
| DECEASED                          | 17 | CLICK HERE FOR CUMULATIVE  MEMBERSHIP DATA    | TOTAL FAMILY UNIT MEMBERS                                                                           | 177 |
| CLUB CANCELLED                    | 9  |                                               | FAMILY MEMBERS PAYING HALF                                                                          | 89  |
| OTHER                             | 67 |                                               | DUES                                                                                                |     |
| TOTAL                             | 93 |                                               |                                                                                                     |     |