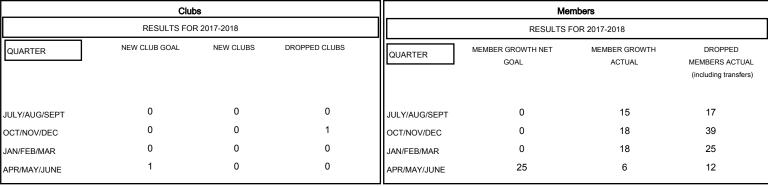

## GOALS AND ACTUAL NEW CLUBS CUMULATIVE

### GOALS AND ACTUAL MEMBERS CUMULATIVE

| DROPPED CLUBS: 1  DROPPED MEMBERS |    | 21 CLUBS OF 46 ADDED 1 OR MORE<br>NEW MEMBERS | GENDER DISTRIBUTION  MALE 903 (78.05%)  FEMALE 254 (21.95%)  Women Percentage Fiscal Year Goal: 23% |     |
|-----------------------------------|----|-----------------------------------------------|-----------------------------------------------------------------------------------------------------|-----|
| DECEASED                          | 17 | CLICK HERE FOR CUMULATIVE  MEMBERSHIP DATA    | TOTAL FAMILY UNIT MEMBERS                                                                           | 177 |
| CLUB CANCELLED                    | 9  |                                               | FAMILY MEMBERS PAYING HALF                                                                          | 89  |
| OTHER                             | 67 |                                               | DUES                                                                                                |     |
| TOTAL                             | 93 |                                               |                                                                                                     |     |